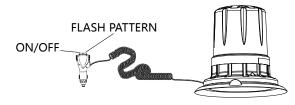

### **Flash Patterns**

- 1. ECE R65 120FPM single (all)
- 2. ECE R65 120FPM Double (all)
- 3. ECE R65 120FPM Rotator (all)
- 4. Slow rotation (all)
- 5. Quad (all)
- 6. ECE R65 120FPM single (Split)
- 7. ECE R65 120FPM Double (Split)
- 8. Quad (Split)

Flash Pattern: the YELLOW line to + VDC

- Less than 1 second for the NEXT pattern.
- More than 5 seconds for the first pattern.