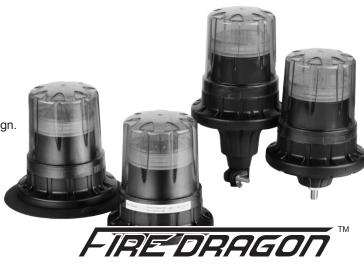

# **LED Beacons FD24**

ECE R65 TA1, approved. Double waterproof designed to meets IP68. LED ECO energy-saving design. 4 kinds of installation (Flexi Din, Magnetic, Single Point ,3 Point) Lampshade is made of PC, strong tooth structure and stylish design. Operating Voltage 10-30V, Operating temperature -30°C - 70°C. Maximum power 24W. 8 kinds of flash modes (including rotating). Multiple products can be synchronized.

#### Mounting

3 Point

Magnetic