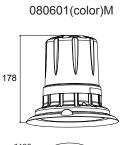

## Wiring

Magnetic mount have a cigarette lighter with coil cord.

080601(color)F

080601(color)S

Flexi Din

Single Point