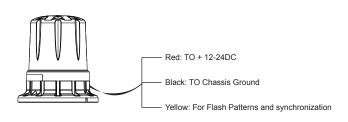

## Wiring

Magnetic mount have a cigarette lighter with coil cord.

080601(color)F

080601(color)S

Flexi Din

Single Point

Flash Pattern: the YELLOW line to + VDC

- Less than 1 second for the NEXT pattern.
- More than 5 seconds for the first pattern.

#### Synchronization (Except Magnetic Mount):

To sync two beacons, with the power off, connect the YELLOW wires from each beacon together. Power on and take the YELLOW wires to +VDC 5 seconds for the first pattern. Now, their patterns will be synchronized.