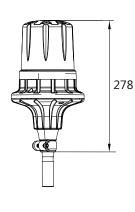

# **LED Beacons FD24**

ECE R65 TA1, approved. Double waterproof designed to meets IP68. LED ECO energy-saving design. 4 kinds of installation (Flexi Din, Magnetic, Single Point ,3 Point) Lampshade is made of PC, strong tooth structure and stylish design. Operating Voltage 10-30V, Operating temperature -30°C - 70°C. Maximum power 24W. 8 kinds of flash modes (including rotating). Multiple products can be synchronized.