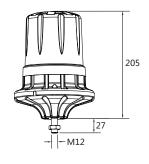

#### Mounting

3 Point

Magnetic

## Wiring

Magnetic mount have a cigarette lighter with coil cord.

080601(color)F

080601(color)S

Flexi Din

Single Point