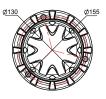

# **LED Beacons FD24**

ECE R65 TA1, approved. Double waterproof designed to meets IP68. LED ECO energy-saving design. 4 kinds of installation (Flexi Din, Magnetic, Single Point ,3 Point) Lampshade is made of PC, strong tooth structure and stylish design. Operating Voltage 10-30V, Operating temperature -30°C - 70°C. Maximum power 24W. 8 kinds of flash modes (including rotating). Multiple products can be synchronized.