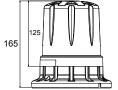

# **LED Beacons FD24**

ECE R65 TA1, approved. Double waterproof designed to meets IP68. LED ECO energy-saving design. 4 kinds of installation (Flexi Din, Magnetic, Single Point ,3 Point) Lampshade is made of PC, strong tooth structure and stylish design. Operating Voltage 10-30V, Operating temperature -30°C - 70°C. Maximum power 24W. 8 kinds of flash modes (including rotating). Multiple products can be synchronized.